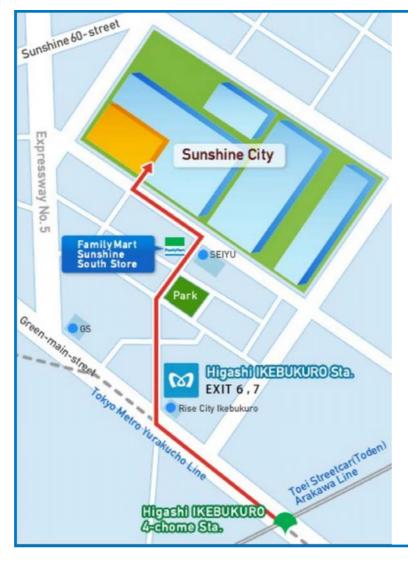

# **Access Map**

## Access from Higashi-Ikebukuro Station

#### **By Train**

Closest Station : Higashi-Ikebukuro/Tokyo Metro line. 3 minutes walk from Higashi-Ikebukuro sta.

Closest Station : Higashi-Ikebukuro-yonchome/ Toden Arakawa Line. 4 minutes walk from Higashi-Ikebukuro-yonchome sta.

#### **By Car**

Under 1 minute from Tokyo Metropolitan Expressway Higashi-Ikebukuro exit. (There is an entrance soon after getting off IC and turning to the left.)

## FamilyMart

Sunshine 60 Building 17th Floor 3-1-1 Higashi-Ikebukuro, Toshima-ku 170-6017 Tokyo, Japan Telephone: (81)3-3989-6600