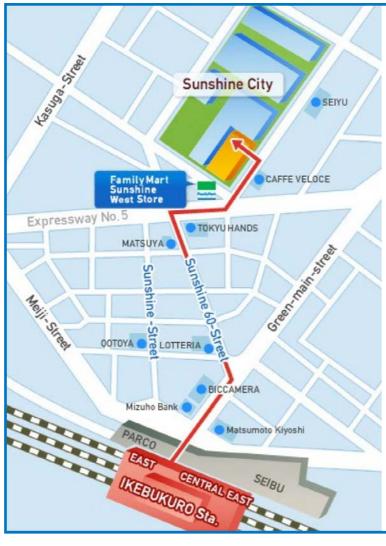

# **Access Map**

### Access from Ikebukuro Station

### **By Train**

Closest Station : Ikebukuro (JR Line/Tokyo Metro Line/Seibu Ikebukuro Line/ Toubu Toujou Line) 10minutes walk from the east exit.

#### **By Car**

Under 1 minute from Tokyo Metropolitan Expressway Higashi-Ikebukuro exit. (There is an entrance soon after getting off IC and turning to the left.)

## FamilyMart

Sunshine 60 Building 17th Floor 3-1-1 Higashi-Ikebukuro, Toshima-ku 170-6017 Tokyo, Japan Telephone: (81)3-3989-6600