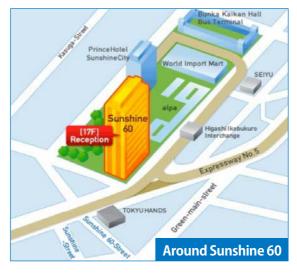

## Access from Higashi-Ikebukuro Station

#### **By Train**

Closest Station : Higashi-Ikebukuro/Tokyo Metro line. 3 minutes walk from Higashi-Ikebukuro sta.

Closest Station : Higashi-Ikebukuro-yonchome/ Toden Arakawa Line. 4 minutes walk from Higashi-Ikebukuro-yonchome sta.

#### **By Car**

Under 1 minute from Tokyo Metropolitan Expressway Higashi-Ikebukuro exit. (There is an entrance soon after getting off IC and turning to the left.)

## FamilyMart

Sunshine 60 Building 17th Floor 3-1-1 Higashi-Ikebukuro, Toshima-ku 170-6017 Tokyo, Japan Telephone: (81)3-3989-6600