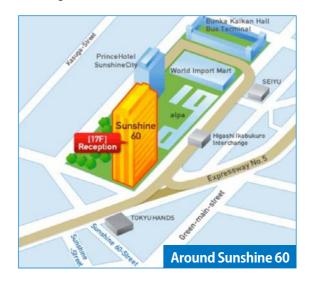

### Access from Ikebukuro Station

### **By Train**

Closest Station : Ikebukuro (JR Line/Tokyo Metro Line/Seibu Ikebukuro Line/ Toubu Toujou Line) 10minutes walk from the east exit.

#### **By Car**

Under 1 minute from Tokyo Metropolitan Expressway Higashi-Ikebukuro exit. (There is an entrance soon after getting off IC and turning to the left.)

## FamilyMart

Sunshine 60 Building 17th Floor 3-1-1 Higashi-Ikebukuro, Toshima-ku 170-6017 Tokyo, Japan Telephone: (81)3-3989-6600